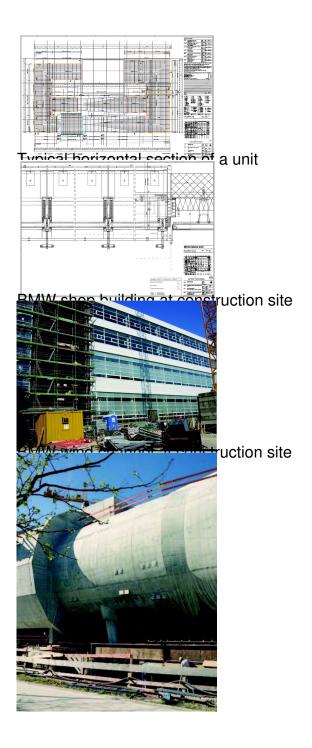

## **Shop Building and Wind Channel**

Client: BMW Group Main Contractor : Leonhard Weiss GmbH & Co.KG Architects: Ackermann & Partner

Scope:

- CW-Elements
- Alucobond cladding
- Doors
- Windows
- Sectional gates
- Stick-systems
- Steel canopies
- M&E plant louvres

Design Tasks:

- General Contractors consultancy and price estimating
- Building façade supply-chain management
- Design definition and engineering
- Structural calculations
- Approval drawings
- Workshop drawings

BMW wind-tunnel overview. Group 5F to define scope for price estimating. There are 8500 curved and right- angle sheet metal units to be defined for production.